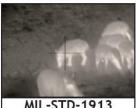

## Ideal for...

**Security Missions** 

Surveillance

MIL-STD-1913 Rail Systems

- 384 x 288 Pixel Resolution Enhanced Thermal System
- 640 x 480 Video Output and OLED Display with > 2" Eye Relief
- Proven VoX Microbolometer 25µm Detector Technology
- 60mm Objective (~3x Optics) & 2x, 4x Digital Zoom (~6x,12x Magnified)
- Rugged Alloy, Shock-Rated for Most Common MIL/LE Platforms
- Built for Use on Real Rifle Calibers 7.62, .300 WinMag, .338 LaPua, etc.
- More than 1,100m Detection Range & >350m Recognition Range
- More than 7Hrs Continuous Power with Rechargeable LiOn
- Includes CR123A Battery Pack for >2 Hour Backup Field Power
- Optional 14 Hour Extended Rechargeable LiOn Battery Pack
- Onboard Picture Capture with Built-In Storage for 200 Images
- Includes Video Cables, PC-Connect Cables, Battery Charger and More
- Quick-Detach Mounting System for MIL-STD-1913 Picatinny Rails
- Silent Shutter Mode for Zero-Noise Non-Uniformity Correction
- Video Output Enables Remote Viewing, Recording or Training