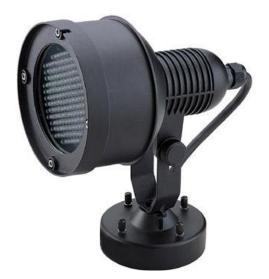

## Long Range Infrared LED Illuminator

Range: Up to 100m (328 ft) H.V Angle: 60° Power Requirement: 12VDC Power Consumption: 20W Power On: CDS Auto Control LED: 168 unit Infrared LEDs Window: Ø 122mm Heat- Resisting Glass Status: Under 2 LUX by CDS Wave Length: 850nM Construction: Aluminum Cylinder housing with metal bracket Operation Temperature: -20°C to 60°C Dimensions: 155 x 240 x 280mm Waterproof: IP65 Power: 12VDC or 24VAC Weight: 2.5Kg