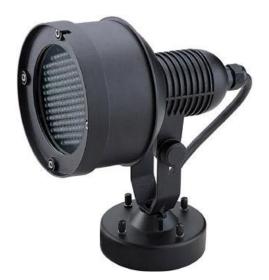

## Long Range Infrared LED Illuminator

Distance: 100~200m (328-656 ft) H.V Angle: 25° Power Requirement: 12VDC Power Consumption: 20W Power On: CDS Auto Control LED: 168 unit Infrared LEDs Window: Ø 122mm Heat- Resisting Glass Status: Under 2 LUX by CDS Wave Length: 850nM Construction: Aluminum Cylinder housing with metal bracket Operation Temperature: -20°C to 60°C Dimensions: 155 x 240 x 280mm Waterproof: IP65 Power: 12VDC or 24VAC Weight: 2.5Kg