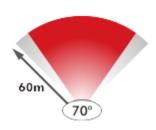

## INFRARED ILLUMINATOR ARRAY

The ATE/IR06 is a 136 IR LED array illuminator that can be used with night vision devices or IR sensitive cameras for illuminating a wide area (70 degree beam angle). The illuminator is packaged in a durable weather protective case (IP66) and emits IR light at 850nm that is effective up to 60 meters (200 feet) distance when viewed with night vision devices or low light IR cameras. It is supplied with a mounting bracket. It requires 24VAC 290mA power. The ATE/IR06 is very effective in providing covert IR illumination for a room or wide area.

## **SPECIFICATIONS**

Environmental: Dust and waterproof; IP 66 Operating Temperature: -10°C ~ +45°C Power Consumption: 24VAC /7W (290mA)

Emissive Power: 13W Beam Angle: 70 deg Range: 60M (200 feet)

Dimension: 107(W) x 250(H) x 332(L) mm